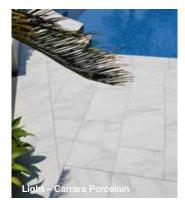

### **LIGHT OR DARK**

Lighter colours will be cooler and retain less heat than darker options.