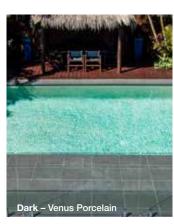

### **LIGHT OR DARK**

Lighter colours will be cooler and retain less heat than darker options.