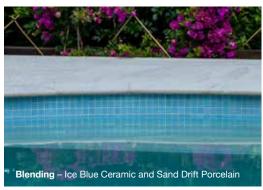

# — POOL TILE PRODUCTS —

Fully Tiling - Choose your water colour

The colour your water reflects will be determined by the tile you choose. Once the pool is tiled and filled with water, the tile you choose will generally appear more blue and lighter in full sun.

# **CHOOSE YOUR WATER COLOUR**

Bright Ice Blues to Dark Steel Blue-Greys, Light Aqua to Deep Forest Greens; the colour spectrum and choices are abundant.

SEE THE RANGE

lce Blue Ceramic