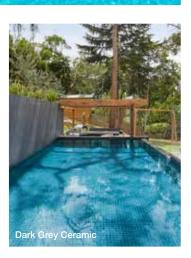

# — POOL TILE PRODUCTS —

Fully Tiling - Choose your water colour

The colour your water reflects will be determined by the tile you choose. Once the pool is tiled and filled with water, the tile you choose will generally appear more blue and lighter in full sun.

# **CHOOSE YOUR WATER COLOUR**

Bright Ice Blues to Dark Steel Blue-Greys, Light Aqua to Deep Forest Greens; the colour spectrum and choices are abundant.

SEE THE RANGE

lce Blue Ceramic