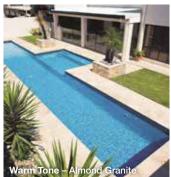

#### **CHOOSE YOUR OUTDOOR TILE**

Warm or Cool Tones to match your house colours.

### **LIGHT OR DARK**

Lighter colours will be cooler and retain less heat than darker options.