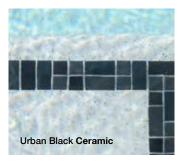

# CHOOSE YOUR MOSAIC

#### **UNIFORMITY OR VARIATION**

Choose between a constant block colour or a pool interior with variation achieved by choosing a blended mosaic or mosaic with variation in colour, reflective and/or textural elements.

# **CHOOSE YOUR WATERLINE EFFECT**

A Waterline Tile not only has practical benefits for cleaning and protecting the waterline area but can be utilised to achieve different visual results.