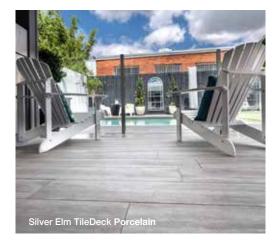

#### **OUTDOOR TILES**

Porcelain Tiles - Warm tones, cool tones, light, dark, patterned or uniform. A huge range of 20mm outdoor tiles with matching coping options.

Natural Stone - Granite, Sandstone, Travertine, Limestone and Marble. A large range of colours, tile sizes and matching coping edges.

# - OUTDOOR TILE PRODUCTS -

A huge range of beautiful Natural Stone (Sandstone, Granite, Travertine, Limestone and Marble) and quality Porcelain Tiles (Stone-Look, Marble-Look or Timber-Look) in a range of sizes at affordable prices.