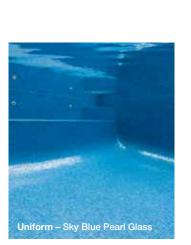

#### **UNIFORMITY OR VARIATION**

Choose between a constant block colour or a pool interior with variation achieved by choosing a blended mosaic or mosaic with variation in colour, reflective and/or textural elements.

# **CHOOSE YOUR WATER COLOUR**

Bright Ice Blues to Dark Steel Blue-Greys, Light Aqua to Deep Forest Greens; the colour spectrum and choices are abundant.

SEE THE RANGE

lce Blue Ceramic