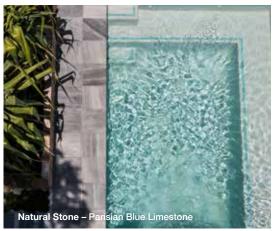

#### **OUTDOOR TILES**

Porcelain Tiles - Warm tones, cool tones, light, dark, patterned or uniform. A huge range of 20mm outdoor tiles with matching coping options.

Natural Stone - Granite, Sandstone, Travertine, Limestone and Marble. A large range of colours, tile sizes and matching coping edges.

# - OUTDOOR TILE PRODUCTS -

A huge range of beautiful Natural Stone (Sandstone, Granite, Travertine, Limestone and Marble) and quality Porcelain Tiles (Stone-Look, Marble-Look or Timber-Look) in a range of sizes at affordable prices.