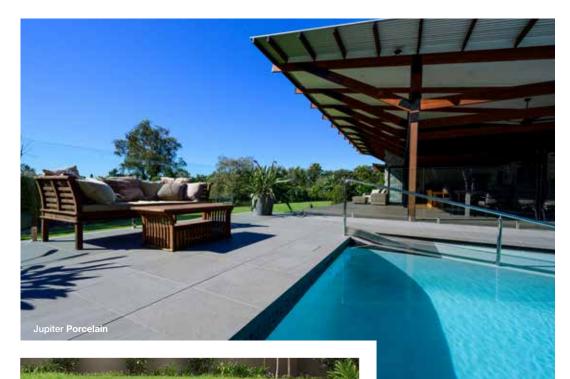

#### **OUTDOOR TILES**

Porcelain Tiles - Warm tones, cool tones, light, dark, patterned or uniform. A huge range of 20mm outdoor tiles with matching coping options.

Natural Stone - Granite, Sandstone, Travertine, Limestone and Marble. A large range of colours, tile sizes and matching coping edges.

# - OUTDOOR TILE PRODUCTS -

A huge range of beautiful Natural Stone (Sandstone, Granite, Travertine, Limestone and Marble) and quality Porcelain Tiles (Stone-Look, Marble-Look or Timber-Look) in a range of sizes at affordable prices.