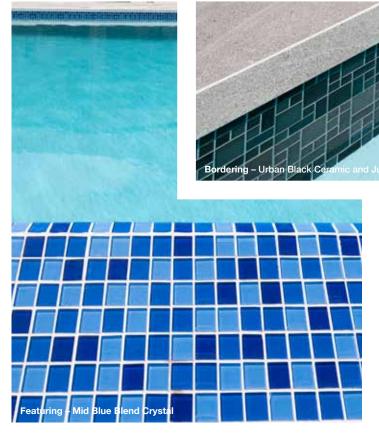

#### **MOSAICS**

An extensive range of Glass and Ceramic Mosaics.

Mosaics are designed for fully tiling a pool, to lay along the waterline of a pool or to embellish areas such as feature walls.

Ceramic Mosaics - Offer economy and striking integrity of colour.
Glass Mosaics - Available in an array of vibrant colours and a range of stunning reflective effects.

# **CHOOSE YOUR WATERLINE EFFECT**

A Waterline Tile not only has practical benefits for cleaning and protecting the waterline area but can be utilised to achieve different visual results.