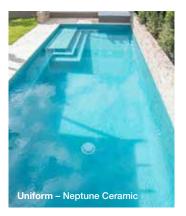

#### **UNIFORMITY OR VARIATION**

Choose between a constant block colour or a pool interior with variation achieved by choosing a blended mosaic or mosaic with variation in colour, reflective and/or textural elements.

# **CHOOSE YOUR WATER COLOUR**

Bright Ice Blues to Dark Steel Blue-Greys, Light Aqua to Deep Forest Greens; the colour spectrum and choices are abundant.

SEE THE RANGE

lce Blue Ceramic