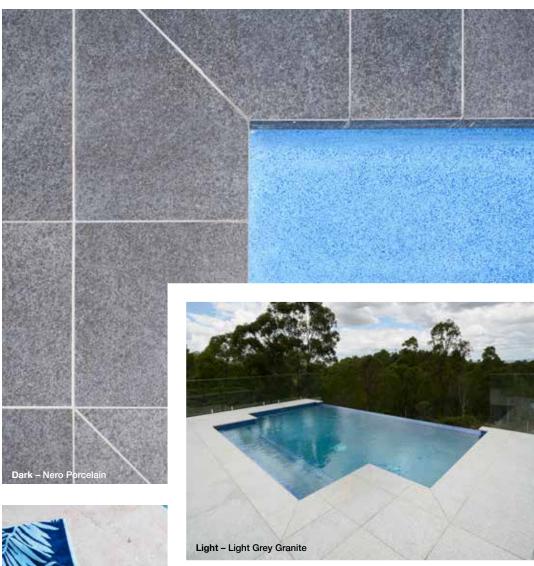

### **LIGHT OR DARK**

Lighter colours will be cooler and retain less heat than darker options.

# NATURAL STONE OR PORCELAIN

Nothing beats natural stone but the porcelain options require less maintenance, making them an attractive alternative.

Natural Stone - Linen Travertine and Twilight Ceramic