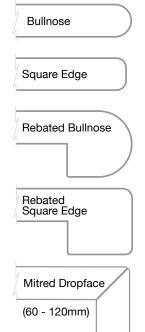

#### **COPING PROFILES**

Coping Edges – Many coping profile edges to choose from; traditional or contemporary, prominent or streamlined.

Matching surround tiles available for all coping options. We also have a cutting, edging and profiling service, so the choices are bountiful.

Please see our website for all the coping profiles available according to product.