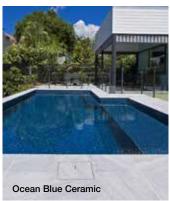

# — POOL TILE PRODUCTS —

Fully Tiling - Choose your water colour

The colour your water reflects will be determined by the tile you choose. Once the pool is tiled and filled with water, the tile you choose will generally appear more blue and lighter in full sun.

# **CHOOSE YOUR WATER COLOUR**

Bright Ice Blues to Dark Steel Blue-Greys, Light Aqua to Deep Forest Greens; the colour spectrum and choices are abundant.

SEE THE RANGE

lce Blue Ceramic