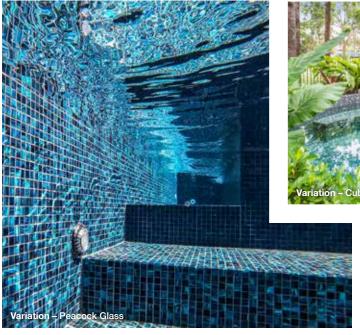

#### **UNIFORMITY OR VARIATION**

Choose between a constant block colour or a pool interior with variation achieved by choosing a blended mosaic or mosaic with variation in colour, reflective and/or textural elements.