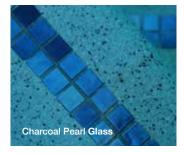

# **CHOOSE YOUR WATER COLOUR**

Bright Ice Blues to Dark Steel Blue-Greys, Light Aqua to Deep Forest Greens; the colour spectrum and choices are abundant.

SEE THE RANGE

lce Blue Ceramic

# CHOOSE YOUR MOSAIC

#### **UNIFORMITY OR VARIATION**

Choose between a constant block colour or a pool interior with variation achieved by choosing a blended mosaic or mosaic with variation in colour, reflective and/or textural elements.