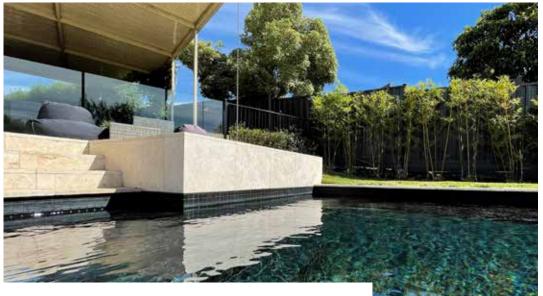

# — POOL TILE PRODUCTS —

Fully Tiling - Choose your water colour

The colour your water reflects will be determined by the tile you choose. Once the pool is tiled and filled with water, the tile you choose will generally appear more blue and lighter in full sun.

# **CHOOSE YOUR WATER COLOUR**

Bright Ice Blues to Dark Steel Blue-Greys, Light Aqua to Deep Forest Greens; the colour spectrum and choices are abundant.

SEE THE RANGE

lce Blue Ceramic