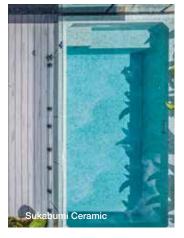

# — POOL TILE PRODUCTS —

Fully Tiling - Choose your water colour

The colour your water reflects will be determined by the tile you choose. Once the pool is tiled and filled with water, the tile you choose will generally appear more blue and lighter in full sun.

# **CHOOSE YOUR WATER COLOUR**

Bright Ice Blues to Dark Steel Blue-Greys, Light Aqua to Deep Forest Greens; the colour spectrum and choices are abundant.

SEE THE RANGE

lce Blue Ceramic