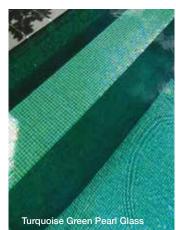

#### **MOSAICS**

An extensive range of Glass and Ceramic Mosaics.

Mosaics are designed for fully tiling a pool, to lay along the waterline of a pool or to embellish areas such as feature walls.

Ceramic Mosaics - Offer economy and striking integrity of colour.
Glass Mosaics - Available in an array of vibrant colours and a range of stunning reflective effects.

# CHOOSE YOUR MOSAIC

#### **UNIFORMITY OR VARIATION**

Choose between a constant block colour or a pool interior with variation achieved by choosing a blended mosaic or mosaic with variation in colour, reflective and/or textural elements.