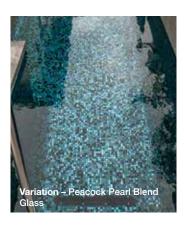

#### **UNIFORMITY OR VARIATION**

Choose between a constant block colour or a pool interior with variation achieved by choosing a blended mosaic or mosaic with variation in colour, reflective and/or textural elements.