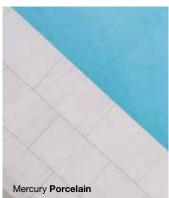

### **LIGHT OR DARK**

Lighter colours will be cooler and retain less heat than darker options.